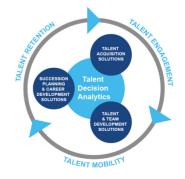

### **Harrison Talent Life Cycle Solutions**

Harrison Assessments uses predictive analytics to help organizations acquire, develop, lead and engage their talent. This comprehensive Talent Decision Analytics provides the intelligence needed throughout the talent life cycle to build effective teams and develop, engage and retain key talent. Contact us to learn how we help organizations make great decisions.